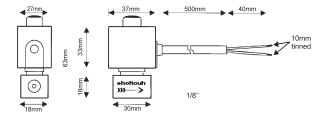

# ■ Nc & Dc Sv Dimensions (mm)

**Dimension double stag Sv** 

**Dimension Sv 1/8** 

Dimension solenoied valve 1/4