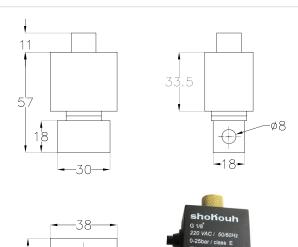

# ■ Nc & Dc Sv Dimensions (mm)

**Dimension double stag Sv** 

**Dimension Sv 1/8** 

Dimension solenoied valve 1/4