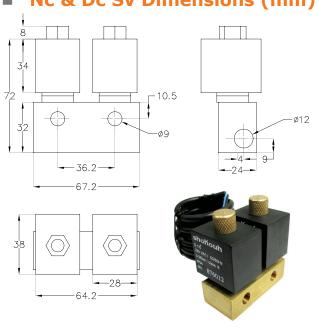

# ■ Nc & Dc Sv Dimensions (mm)

**Dimension double stag Sv** 

**Dimension Sv 1/8** 

Dimension solenoied valve 1/4