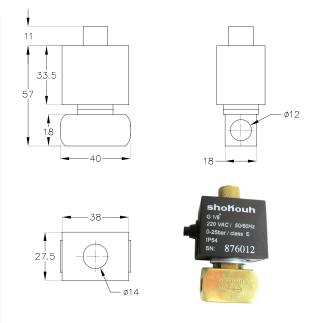

# ■ Nc & Dc Sv Dimensions (mm)

**Dimension double stag Sv** 

**Dimension Sv 1/8** 

Dimension solenoied valve 1/4